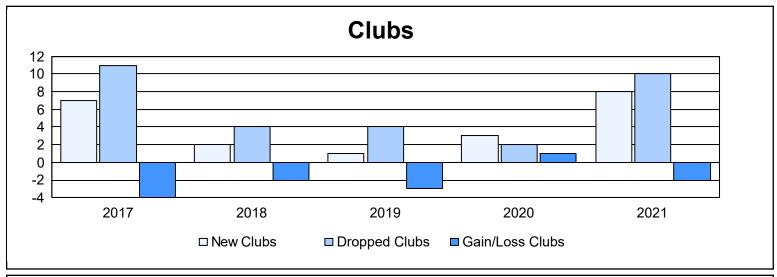

District 321C2 As of June 2021 Cumulative

| Year      | New<br>Clubs | Dropped<br>Clubs | Gain/<br>Loss<br>Clubs | New<br>Members | Charter<br>Members | Reinstate<br>Members | Transfer<br>Members | Total<br>Member<br>Added | Total<br>Members<br>Dropped | Gain/<br>Loss<br>Members |
|-----------|--------------|------------------|------------------------|----------------|--------------------|----------------------|---------------------|--------------------------|-----------------------------|--------------------------|
| 2016-2017 | 7            | 11               | -4                     | 463            | 255                | 59                   | 41                  | 818                      | 836                         | -18                      |
| 2017-2018 | 2            | 4                | -2                     | 803            | 54                 | 61                   | 43                  | 961                      | 694                         | 267                      |
| 2018-2019 | 1            | 4                | -3                     | 163            | 114                | 200                  | 20                  | 497                      | 613                         | -116                     |
| 2019-2020 | 3            | 2                | 1                      | 126            | 87                 | 48                   | 7                   | 268                      | 791                         | -523                     |
| 2020-2021 | 8            | 10               | -2                     | 228            | 291                | 84                   | 9                   | 612                      | 840                         | -228                     |
| Average   | 4            | 6                | -2                     | 357            | 160                | 90                   | 24                  | 631                      | 755                         | -124                     |