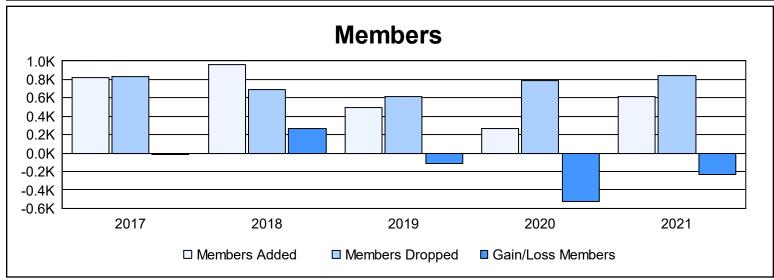

District 321C2 As of June 2021 Cumulative

| Year      | New<br>Clubs | Dropped<br>Clubs | Gain/<br>Loss<br>Clubs | New<br>Members | Charter<br>Members | Reinstate<br>Members | Transfer<br>Members | Total<br>Member<br>Added | Total<br>Members<br>Dropped | Gain/<br>Loss<br>Members |
|-----------|--------------|------------------|------------------------|----------------|--------------------|----------------------|---------------------|--------------------------|-----------------------------|--------------------------|
| 2016-2017 | 7            | 11               | -4                     | 463            | 255                | 59                   | 41                  | 818                      | 836                         | -18                      |
| 2017-2018 | 2            | 4                | -2                     | 803            | 54                 | 61                   | 43                  | 961                      | 694                         | 267                      |
| 2018-2019 | 1            | 4                | -3                     | 163            | 114                | 200                  | 20                  | 497                      | 613                         | -116                     |
| 2019-2020 | 3            | 2                | 1                      | 126            | 87                 | 48                   | 7                   | 268                      | 791                         | -523                     |
| 2020-2021 | 8            | 10               | -2                     | 228            | 291                | 84                   | 9                   | 612                      | 840                         | -228                     |
| Average   | 4            | 6                | -2                     | 357            | 160                | 90                   | 24                  | 631                      | 755                         | -124                     |